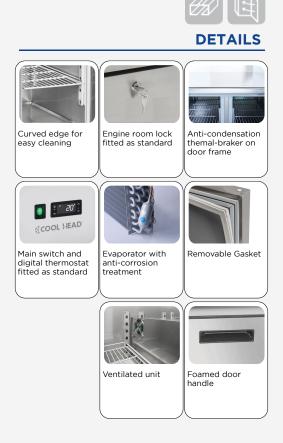

#### **GENERAL FEATURES**

| GN1/1 Freezer ventilated saladette (STAINLESS STEEL TOP)           | • |
|--------------------------------------------------------------------|---|
| Stainless Steel exterior and interior                              | • |
| Ventilated Cooling                                                 | • |
| Evaporator with anti-corrosion treatment                           | • |
| Hot gas defrost system                                             | • |
| Foaming Agent Cyclopentane (45mm per side)                         | • |
| Digital Thermostat                                                 | • |
| Sliding engine room for a manageble after sales servicing          | • |
| Plastic thermal-braker as chamber body frame                       | • |
| Easy removable condenser filter                                    | • |
| Separated plastic water tray                                       | • |
| Front panel tilted holes for better air circulation                | • |
| Adjustable shelves GN1/1: 3 pcs                                    | • |
| Self closing door (New inner embossed design for a better sealing) | • |
| Removable Gasket                                                   | • |
| Engine room lock fitted as standard                                | • |
| N.2 Adjustable feet in the front + N.4 fix rollers                 | • |
| Energy efficiency class: E                                         | • |
|                                                                    |   |